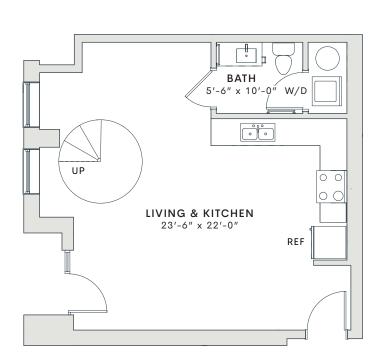

## THE GODMAN COLLECTION

2 BEDROOM | 2 BATH APPROX. 1,025 SF.

RIO GRANDE ST

The Mae

609 S CASCADE AVE, COLORADO SPRINGS, CO 80903

P: 719.293.2923 W: WWW.609CASCADE.COM