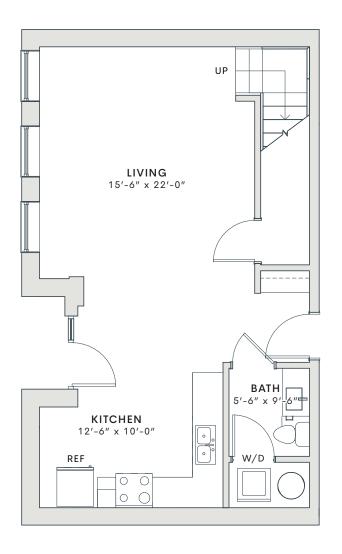

LOWER LEVEL

MEZZANINE



## THE GODDMAN COLLECTION

1 BEDROOM | 1.5 BATH APPROX. 938 SF.



The Mae

609 S CASCADE AVE, COLORADO SPRINGS, CO 80903

P: 719.293.2923 W: WWW.609CASCADE.COM







LOWER LEVEL MEZZANINE



## THE GODMAN COLLECTION

1 BEDROOM | 1.5 BATH APPROX. 902 SF.



The Mae

609 S CASCADE AVE, COLORADO SPRINGS, CO 80903

P: 719.293.2923 W: WWW.609CASCADE.COM







LOWER LEVEL

MEZZANINE



## THE GODMAN COLLECTION

1 BEDROOM | 1.5 BATH APPROX. 1,195 SF.



The Mae

609 S CASCADE AVE, COLORADO SPRINGS, CO 80903

P: 719.293.2923 W: WWW.609CASCADE.COM





MEZZANINE



LOWER LEVEL



1 BEDROOM | 1.5 BATH APPROX. 900 SF.



The Mae

609 S CASCADE AVE, COLORADO SPRINGS, CO 80903

P: 719.293.2923 W: WWW.609CASCADE.COM





MEZZANINE



LOWER LEVEL



1 BEDROOM | 1.5 BATH APPROX. 925 SF.



The Mae

609 S CASCADE AVE, COLORADO SPRINGS, CO 80903

P: 719.293.2923 W: WWW.609CASCADE.COM





LOWER LEVEL





## THE GODMAN COLLECTION

2 BEDROOM | 2 BATH APPROX. 1,025 SF.



RIO GRANDE ST

The Mae

609 S CASCADE AVE, COLORADO SPRINGS, CO 80903

P: 719.293.2923 W: WWW.609CASCADE.COM