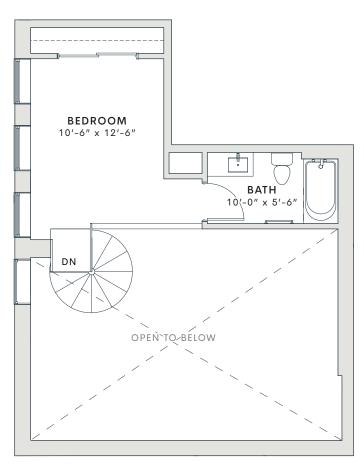

## THE GODDMAN COLLECTION

1 BEDROOM | 1.5 BATH APPROX. 938 SF.

The Mae

609 S CASCADE AVE, COLORADO SPRINGS, CO 80903

P: 719.293.2923 W: WWW.609CASCADE.COM

LOWER LEVEL MEZZANINE

## THE GODMAN COLLECTION

1 BEDROOM | 1.5 BATH APPROX. 902 SF.

The Mae

609 S CASCADE AVE, COLORADO SPRINGS, CO 80903

P: 719.293.2923 W: WWW.609CASCADE.COM

LOWER LEVEL

MEZZANINE

## THE GODMAN COLLECTION

1 BEDROOM | 1.5 BATH APPROX. 1,195 SF.

The Mae

609 S CASCADE AVE, COLORADO SPRINGS, CO 80903

P: 719.293.2923 W: WWW.609CASCADE.COM

MEZZANINE

LOWER LEVEL

1 BEDROOM | 1.5 BATH APPROX. 900 SF.

The Mae

609 S CASCADE AVE, COLORADO SPRINGS, CO 80903

P: 719.293.2923 W: WWW.609CASCADE.COM

MEZZANINE

LOWER LEVEL

1 BEDROOM | 1.5 BATH APPROX. 925 SF.

The Mae

609 S CASCADE AVE, COLORADO SPRINGS, CO 80903