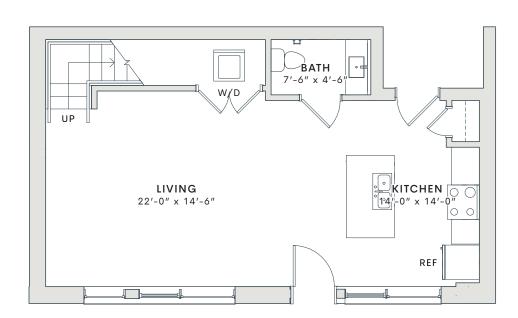

## THE GODDMAN COLLECTION

1 BEDROOM | 1.5 BATH APPROX. 938 SF.

The Mae

609 S CASCADE AVE, COLORADO SPRINGS, CO 80903

P: 719.293.2923 W: WWW.609CASCADE.COM

LOWER LEVEL MEZZANINE

## THE GODMAN COLLECTION

1 BEDROOM | 1.5 BATH APPROX. 902 SF.

The Mae

609 S CASCADE AVE, COLORADO SPRINGS, CO 80903

P: 719.293.2923 W: WWW.609CASCADE.COM

LOWER LEVEL

MEZZANINE

## THE GODMAN COLLECTION

1 BEDROOM | 1.5 BATH APPROX. 1,195 SF.

The Mae

609 S CASCADE AVE, COLORADO SPRINGS, CO 80903

P: 719.293.2923 W: WWW.609CASCADE.COM

MEZZANINE

LOWER LEVEL

1 BEDROOM | 1.5 BATH APPROX. 900 SF.

The Mae

609 S CASCADE AVE, COLORADO SPRINGS, CO 80903

P: 719.293.2923 W: WWW.609CASCADE.COM

MEZZANINE

LOWER LEVEL

1 BEDROOM | 1.5 BATH APPROX. 925 SF.

The Mae

609 S CASCADE AVE, COLORADO SPRINGS, CO 80903