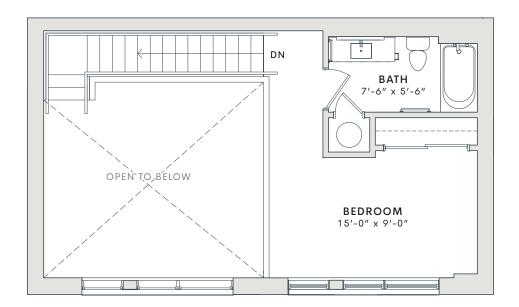

## THE GODDMAN COLLECTION

1 BEDROOM | 1.5 BATH APPROX. 938 SF.

The Mae

609 S CASCADE AVE, COLORADO SPRINGS, CO 80903

P: 719.293.2923 W: WWW.609CASCADE.COM

LOWER LEVEL MEZZANINE

## THE GODMAN COLLECTION

1 BEDROOM | 1.5 BATH APPROX. 902 SF.

The Mae

609 S CASCADE AVE, COLORADO SPRINGS, CO 80903

P: 719.293.2923 W: WWW.609CASCADE.COM

LOWER LEVEL

MEZZANINE

## THE GODMAN COLLECTION

1 BEDROOM | 1.5 BATH APPROX. 1,195 SF.

The Mae

609 S CASCADE AVE, COLORADO SPRINGS, CO 80903

P: 719.293.2923 W: WWW.609CASCADE.COM

MEZZANINE

LOWER LEVEL

1 BEDROOM | 1.5 BATH APPROX. 900 SF.

The Mae

609 S CASCADE AVE, COLORADO SPRINGS, CO 80903

P: 719.293.2923 W: WWW.609CASCADE.COM

MEZZANINE

LOWER LEVEL

1 BEDROOM | 1.5 BATH APPROX. 925 SF.

The Mae

609 S CASCADE AVE, COLORADO SPRINGS, CO 80903