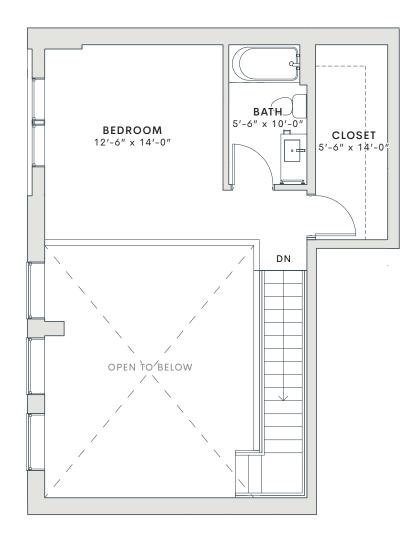

## THE GODDMAN COLLECTION

1 BEDROOM | 1.5 BATH APPROX. 938 SF.

The Mae

609 S CASCADE AVE, COLORADO SPRINGS, CO 80903

P: 719.293.2923 W: WWW.609CASCADE.COM

LOWER LEVEL MEZZANINE

## THE GODMAN COLLECTION

1 BEDROOM | 1.5 BATH APPROX. 902 SF.

The Mae

609 S CASCADE AVE, COLORADO SPRINGS, CO 80903

P: 719.293.2923 W: WWW.609CASCADE.COM

LOWER LEVEL

MEZZANINE

## THE GODMAN COLLECTION

1 BEDROOM | 1.5 BATH APPROX. 1,195 SF.

The Mae

609 S CASCADE AVE, COLORADO SPRINGS, CO 80903

P: 719.293.2923 W: WWW.609CASCADE.COM

MEZZANINE

LOWER LEVEL

1 BEDROOM | 1.5 BATH APPROX. 900 SF.

The Mae

609 S CASCADE AVE, COLORADO SPRINGS, CO 80903

P: 719.293.2923 W: WWW.609CASCADE.COM

MEZZANINE

LOWER LEVEL

1 BEDROOM | 1.5 BATH APPROX. 925 SF.

The Mae

609 S CASCADE AVE, COLORADO SPRINGS, CO 80903