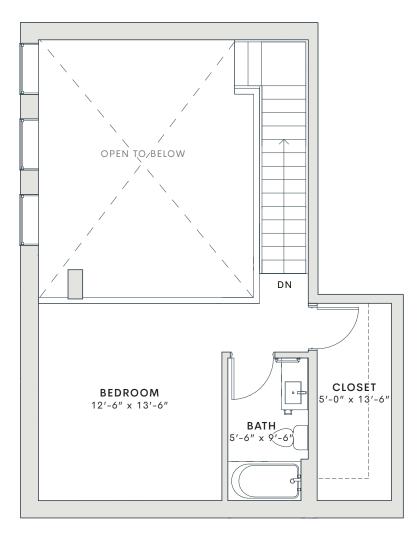

LOWER LEVEL

MEZZANINE



## THE GODDMAN COLLECTION

1 BEDROOM | 1.5 BATH APPROX. 938 SF.



The Mae

609 S CASCADE AVE, COLORADO SPRINGS, CO 80903

P: 719.293.2923 W: WWW.609CASCADE.COM







LOWER LEVEL MEZZANINE



## THE GODMAN COLLECTION

1 BEDROOM | 1.5 BATH APPROX. 902 SF.



The Mae

609 S CASCADE AVE, COLORADO SPRINGS, CO 80903

P: 719.293.2923 W: WWW.609CASCADE.COM







LOWER LEVEL

MEZZANINE



## THE GODMAN COLLECTION

1 BEDROOM | 1.5 BATH APPROX. 1,195 SF.



The Mae

609 S CASCADE AVE, COLORADO SPRINGS, CO 80903

P: 719.293.2923 W: WWW.609CASCADE.COM





MEZZANINE



LOWER LEVEL



1 BEDROOM | 1.5 BATH APPROX. 900 SF.



The Mae

609 S CASCADE AVE, COLORADO SPRINGS, CO 80903

P: 719.293.2923 W: WWW.609CASCADE.COM





MEZZANINE



LOWER LEVEL



1 BEDROOM | 1.5 BATH APPROX. 925 SF.



The Mae

609 S CASCADE AVE, COLORADO SPRINGS, CO 80903

P: 719.293.2923 W: WWW.609CASCADE.COM





LOWER LEVEL





## THE GODMAN COLLECTION

2 BEDROOM | 2 BATH APPROX. 1,025 SF.



RIO GRANDE ST

The Mae

609 S CASCADE AVE, COLORADO SPRINGS, CO 80903

P: 719.293.2923 W: WWW.609CASCADE.COM