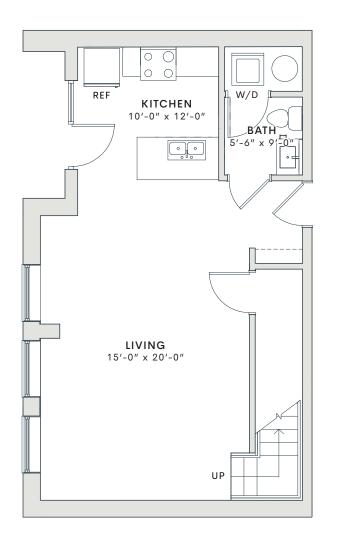

## THE GODDMAN COLLECTION

1 BEDROOM | 1.5 BATH APPROX. 938 SF.

The Mae

609 S CASCADE AVE, COLORADO SPRINGS, CO 80903

P: 719.293.2923 W: WWW.609CASCADE.COM

LOWER LEVEL MEZZANINE

## THE GODMAN COLLECTION

1 BEDROOM | 1.5 BATH APPROX. 902 SF.

The Mae

609 S CASCADE AVE, COLORADO SPRINGS, CO 80903

P: 719.293.2923 W: WWW.609CASCADE.COM

LOWER LEVEL

MEZZANINE

## THE GODMAN COLLECTION

1 BEDROOM | 1.5 BATH APPROX. 1,195 SF.

The Mae

609 S CASCADE AVE, COLORADO SPRINGS, CO 80903

P: 719.293.2923 W: WWW.609CASCADE.COM

MEZZANINE

LOWER LEVEL

1 BEDROOM | 1.5 BATH APPROX. 900 SF.

The Mae

609 S CASCADE AVE, COLORADO SPRINGS, CO 80903

P: 719.293.2923 W: WWW.609CASCADE.COM

MEZZANINE

LOWER LEVEL

1 BEDROOM | 1.5 BATH APPROX. 925 SF.

The Mae

609 S CASCADE AVE, COLORADO SPRINGS, CO 80903