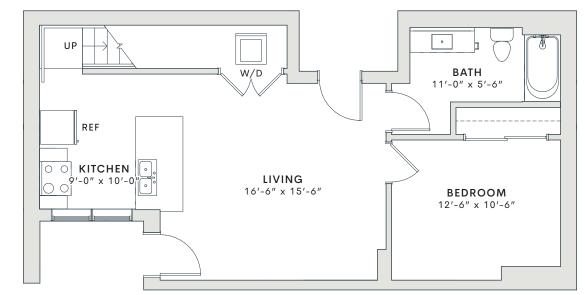

## THE GODDMAN COLLECTION

1 BEDROOM | 1.5 BATH APPROX. 938 SF.

The Mae

609 S CASCADE AVE, COLORADO SPRINGS, CO 80903

P: 719.293.2923 W: WWW.609CASCADE.COM

LOWER LEVEL MEZZANINE