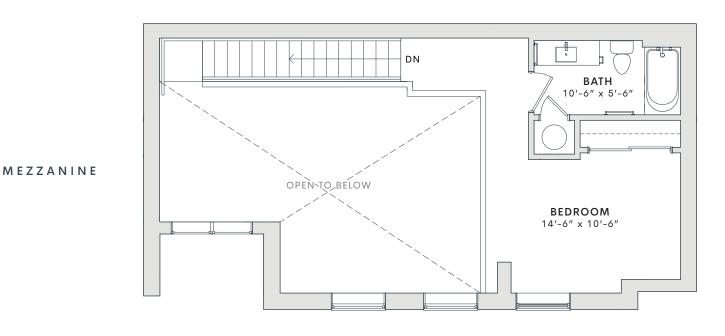

LOWER LEVEL

MEZZANINE

## THE GODDMAN COLLECTION

1 BEDROOM | 1.5 BATH APPROX. 938 SF.

The Mae

609 S CASCADE AVE, COLORADO SPRINGS, CO 80903

P: 719.293.2923 W: WWW.609CASCADE.COM

LOWER LEVEL MEZZANINE