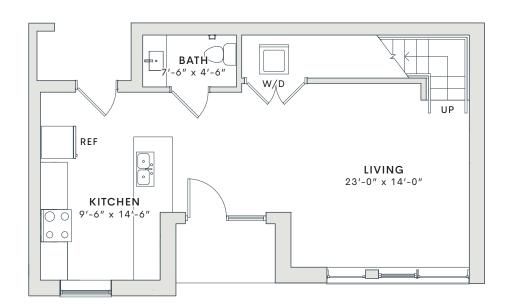

P: 719.293.2923 W: WWW.609CASCADE.COM

LOWER LEVEL

## THE GODMAN COLLECTION

2 BEDROOM | 2 BATH APPROX. 1,025 SF.

RIO GRANDE ST

The Mae

609 S CASCADE AVE, COLORADO SPRINGS, CO 80903

P: 719.293.2923 W: WWW.609CASCADE.COM