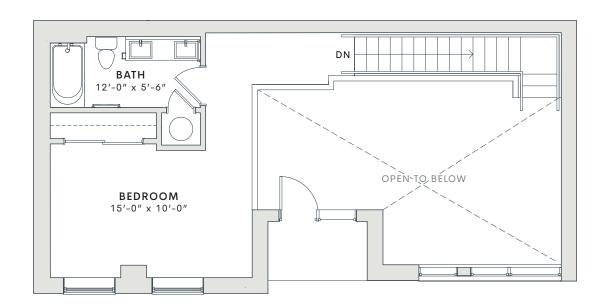

## THE GODMAN COLLECTION

1 BEDROOM | 1.5 BATH APPROX. 1,195 SF.

The Mae

609 S CASCADE AVE, COLORADO SPRINGS, CO 80903

P: 719.293.2923 W: WWW.609CASCADE.COM

MEZZANINE

LOWER LEVEL

1 BEDROOM | 1.5 BATH APPROX. 900 SF.

The Mae

609 S CASCADE AVE, COLORADO SPRINGS, CO 80903

P: 719.293.2923 W: WWW.609CASCADE.COM

MEZZANINE

LOWER LEVEL

1 BEDROOM | 1.5 BATH APPROX. 925 SF.

The Mae

609 S CASCADE AVE, COLORADO SPRINGS, CO 80903